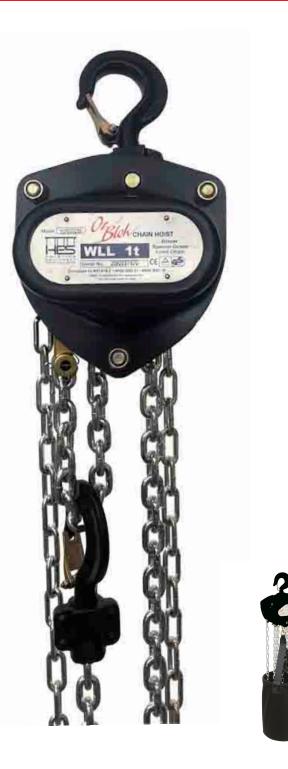

## SPECIFICATIONS

| PRODUCT CODE | WORKING LOAD LIMIT (WLL) | STANDARD LIFT | FALLS OF CHAIN | HAND EFFORT TO LIFT WELL | NET WEIGHT | LOAD CHAIN DIAMETRE |
|--------------|--------------------------|---------------|----------------|--------------------------|------------|---------------------|
| CBOZ010-HBLK | 1.0t                     | Made to order | 1              | 30kg                     | 12kg       | 6mm                 |