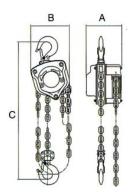

## DIMENSIONS

| PRODUCT CODE | А     | В     | С     |  |
|--------------|-------|-------|-------|--|
| CBOZ010-HBLK | 151mm | 145mm | 317mm |  |